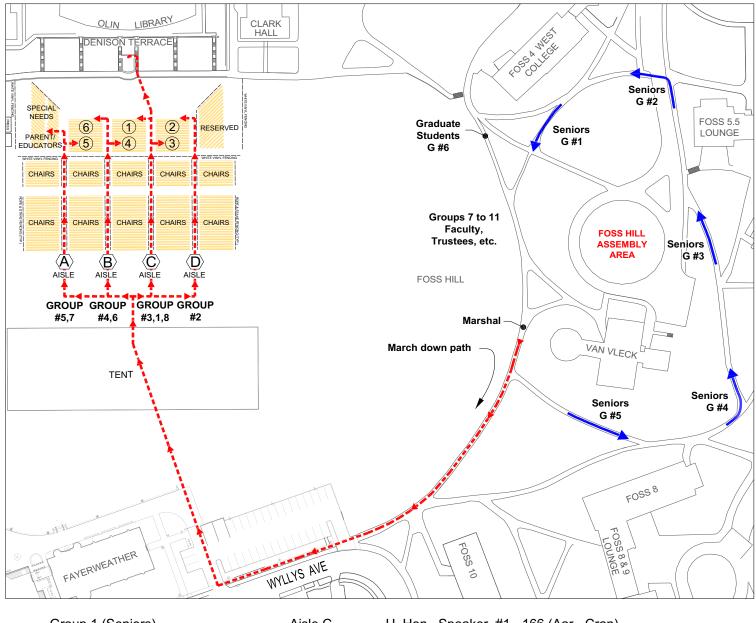

## **COMMENCEMENT 2025 PROCESSION FOR SENIORS AND GRADUATE STUDENTS**

Please arrive at Foss Hill at 10 AM on Sunday to get your name card and to line-up for the ceremony. Graduate students (Group # 6) will assemble near Foss 4 West College. Seniors (Groups 1 to 5) will line up in alphabetical/numerical order along the path that encircles Foss Hill. Look for the signs indicating your group and alphabetical/numerical position and get your card from your Assistant Marshal. Spread out two by two and note the person ahead of and behind you in the order (you need to sit, and process to the podium in order and **with your card in hand**). The procession starts promptly at 10:45 AM; listen for the drums. Parent educators, faculty, trustees, etc., march first and form an Aisle of Honor down Foss Hill to Wyllys Avenue. Students proceed through the Aisle of Honor, then turn right onto Andrus Field and march through the large tent. When seniors emerge from the tent, they will break up into five groups that will march down different aisles to their seats. The 6th group will include all graduate degree recipients. The aisles are marked by signs placed between the backs of the banks of seats and the tent.

Below is a listing and diagram for the five groups of seniors and the graduate students indicating which aisle is to be used.

| Group 1 (Seniors)           | Aisle C | U. Hon., Speaker, #1 - 166 (Aar - Cran)               |         |
|-----------------------------|---------|-------------------------------------------------------|---------|
| Group 2 (Seniors)           | Aisle D | #167 - 334 (Craw - Hel)                               |         |
| Group 3 (Seniors)           | Aisle C | #335 - 502 (Hen - Mari)                               |         |
| Group 4 (Seniors)           | Aisle B | #503 - 670 (Mark - Rub)                               |         |
| Group 5 (Seniors)           | Aisle A | #671 - 880 (Rud - Zol)                                |         |
| Group 6 (Graduate Students) | Aisle B | Graduate Students PhD, MA, MPhil, MALS, BLS           |         |
| Group 7                     | Aisle A | Parent Educators                                      |         |
| Group 8-11                  | Aisle C | Faculty & Trustees, Retirees, Bin, MAAE, Platform, Ho | onorees |